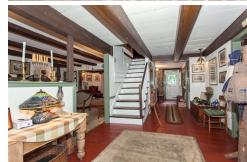

If you are a discerning buyer with a love of our American history, this home may just be the one you have been waiting for. It boasts the beamed ceilings, original fireplaces, and exposed stone and brick walls that you would hope to find in such a gorgeous, New Jersey brownstone dwelling. You'll find it steeped in local lore, and yet carefully updated with modern amenities and conveniences. Special through and through - from its Gambrel roof to its original pine floors. A rare find!