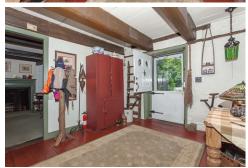

If you are a discerning buyer with a love of our American history, this home may just be the one you have been waiting for. It boasts the beamed ceilings, original fireplaces, and exposed stone and brick walls that you would hope to find in such a gorgeous, New Jersey brownstone dwelling. You'll find it steeped in local lore, and yet carefully updated with modern amenities and conveniences. Special through and through - from its Gambrel roof to its original pine floors. A rare find!